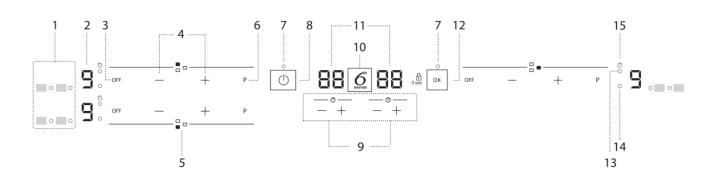

## WSB2360BFP | EAN: 8003437628580 60cm Built-in 3-Zone Induction Hob

- Symbols/activation of special functions 1.
- 2. 3.
- Cooking level selected Cooking zone off button Power adjustment buttons Identifying the cooking zone 4. 5.
- Fast heating button (Booster)
   Indicator light function active
   On/Off button
- Cooking time indicator
   OK/Key lock button 3 seconds
   Timer active indicator
- 14. Zone selection indicator
- **15.** Timer indicator symbol

9. Timer 10. 6<sup>th</sup> Sense button