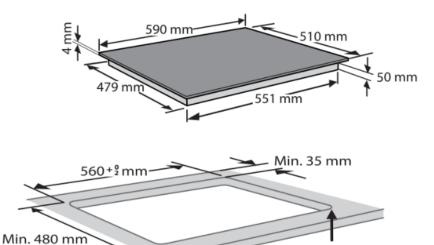

### Installation Information

Product Dimensions Cut Out Dimensions

Max. 492 mm

W 590mm x H 54mm x D 510mm As indicated in below illustration

**R** = Max. 10 mm