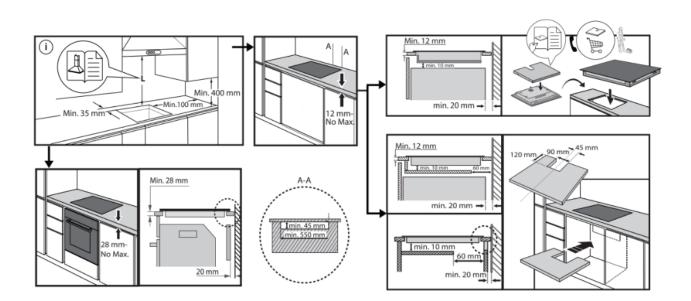

### Installation Information

Product Dimensions Cut Out Dimensions

Max. 492 mm

W 590mm x H 54mm x D 510mm As indicated in below illustration

**R** = Max. 10 mm