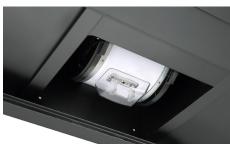

## **Features & Benefits**

|                                | <heat auto="" clean=""> Auto Clean function to dissolve oil from the unreachable part – blower, dissolved oil will then be collected in an oil cup for easy cleaning</heat> |
|--------------------------------|-----------------------------------------------------------------------------------------------------------------------------------------------------------------------------|
|                                | <invisible cup="" oil=""> Seamless hidden oil cup design to keep elegant look</invisible>                                                                                   |
| 1200 m²/hr<br>Max Unrestricted | <high extraction="" powerl=""> Up to 1200m3/hr extraction power to ensure air is purified, ridding unwanted smokes and odors effectively.</high>                            |
| Delay                          | <delay timer=""><br/>Extend hood operating for 9 mins after cooking<br/>to remove remaining odors after cooking<br/>thoroughly.</delay>                                     |
|                                | <compact box="" motor=""> Compact motor box size to fit in most of the kitchen cabinet</compact>                                                                            |