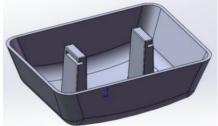

### Design

Type T-Box
Colour/Finish Body - Black

Panel - Black glass Touch Control

Control Touch Control

Material Black painted cold plate

Filter Type Baffle Filter, Carbon Filter x 2

Lighting LED 1W x 2
Weight 16kg

Product Dimension W 900mm x H 550-1030mm\* x D 505mm

## Accessories

Oil Cup x 1, Carbon Filter x 2