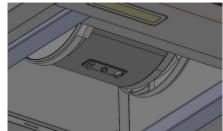

## **Features & Benefits**

|                                | <heat auto="" clean=""> Auto Clean function to dissolve oil from the unreachable part – blower, dissolved oil will then be collected in an oil cup for easy cleaning</heat> |
|--------------------------------|-----------------------------------------------------------------------------------------------------------------------------------------------------------------------------|
|                                | <invisible cup="" oil=""> Seamless hidden oil cup design to keep elegant look</invisible>                                                                                   |
| 1200 m²/hr<br>Max Unrestricted | <high extraction="" powerl=""> Up to 1200m3/hr extraction power to ensure air is purified, ridding unwanted smokes and odors effectively.</high>                            |
| Delay                          | <delay timer=""><br/>Extend hood operating for 9 mins after cooking<br/>to remove remaining odors after cooking<br/>thoroughly.</delay>                                     |
|                                | <compact box="" motor=""> Compact motor box size to fit in most of the kitchen cabinet</compact>                                                                            |