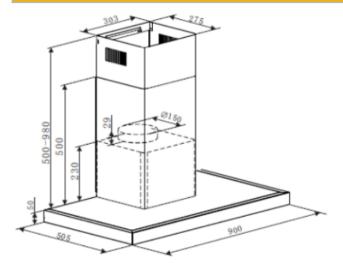

Product Dimension W 900mm x H 550-1030mm\* x D 505mm

# 90cm Auto Clean Black T-Box Hood

Voltage (V)/ Frequency(Hz)

Socket/Fuse Spur Unit BS Plug with Safety Mark

Diameter of Air Duct

Length of Electrical Supply Cord

Motor Box Dimensions Packaging Dimensions Gross Weight

Net Weight Place of Manufacture 220-240V/50Hz

150mm

180cm

W 303mm x H 259mm x D 275mm W 955mm x H 465mm x D 600mm

21.1kg (w/ carbon filter)

16.5kg (w/ carbon filter)