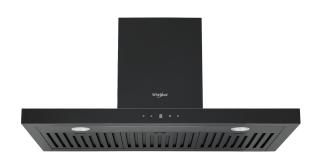

# WT9BTABC | EAN: 4895120710191 90cm Auto Clean Black T-Box Hood

### Design

Type T-Box
Colour/Finish Body - Black

Panel - Black glass Touch Control

Control Touch Control

Material Black painted cold plate

Filter Type Baffle Filter, Carbon Filter x 2

Lighting LED 1W x 2
Weight 16kg