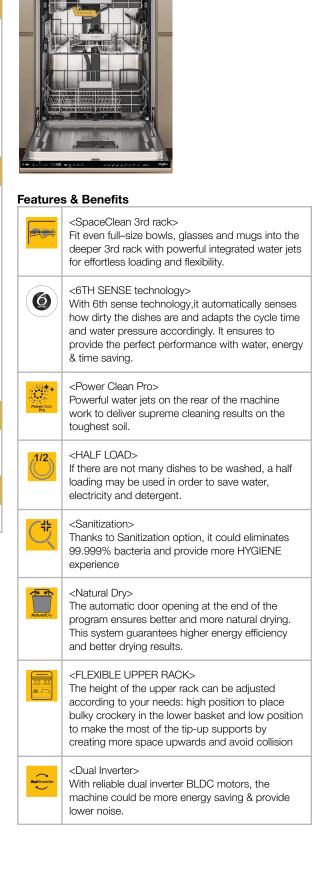

# W8I HP42 L UK | EAN: 8003437639425 12NC: 859991657320 60cm 14 Place Setting Built In Dishwasher

| Design                                                                                                            |                                                                                                                                                                                                                                 |
|-------------------------------------------------------------------------------------------------------------------|---------------------------------------------------------------------------------------------------------------------------------------------------------------------------------------------------------------------------------|
| Type<br>Display<br>Control<br>Door / Handle Design<br>FCapacity<br>Net Weight<br>Product Dimension<br>Noise Level | Fully integrated<br>LED Display<br>Button UI control<br>No Aesthetic door / handle<br>14 place settings<br>35.5kg<br>W 598mm x H 820mm x D 555mm<br>42dB (A)                                                                    |
| Performance                                                                                                       |                                                                                                                                                                                                                                 |
| Programmes                                                                                                        | Eco, Auto Intensive, Auto Mixed, Auto fast,<br>Rapid, Crystals, Silent, Sanitizing, Prewash<br>Selfclean                                                                                                                        |
| Features                                                                                                          | SpaceClean 3rd Rack<br>6th Sense, Power Clean,<br>Half Load, Sanitization, Natural Dry,<br>Removable upper rack with cup shelve<br>Removable Lower rack with Pan holder<br>Lift on the floor<br>Dual Inverter, 14 Place Setting |
| Safety                                                                                                            | Aquastop                                                                                                                                                                                                                        |
| Performance Ratings                                                                                               |                                                                                                                                                                                                                                 |
| Water Consumption<br>Water Rating                                                                                 | 0.70 liters / place setting<br>3 Ticks (SG)                                                                                                                                                                                     |
| Accessories                                                                                                       |                                                                                                                                                                                                                                 |
| Inlet & Outlet Hose, Cutlery basket                                                                               |                                                                                                                                                                                                                                 |