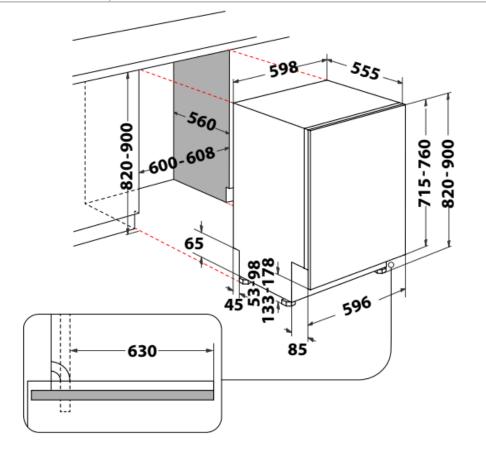

ion button with indicator light
  Delay option button with indicator light
- 15. START/Pause button with indicator light

| Technical Specifications  |                               |
|---------------------------|-------------------------------|
| Voltage                   | 220 - 240V                    |
| Current                   | 13 amp                        |
| Plug Type                 | UK plug with safety mark      |
| Length of Hose            | Inlet: 155cm   Outlet: 150 cm |
| Length of Electrical Cord | 130cm                         |
| Packaging Dimensions      | W 625mm x H 910mm x D 675mm   |
| Gross Weight              | 37.5kg                        |
| Place of Manufacture      | Made in Poland                |

1

**Product Dimensions** 

W 598mm x H 820mm x D 555mm



⊳п

Whirlpool

15