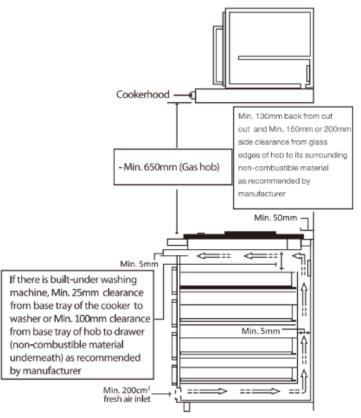

# Technical Specifications Gas Operation Ignition DC battery (V) Packaging Dimensions Gross Weight Net Weight Place of Manufacture LPG Pulse 1.5V 1

| Installation Information |                                    |
|--------------------------|------------------------------------|
| Product Dimensions       | W 290mm x H 125mm* x D 515mm       |
| Cut Out Dimensions       | As indicated in below illustration |

<sup>\*</sup>Height between upper edge of the pan support and base tray Height of base tray: 55mm

Above diagram is not to scale