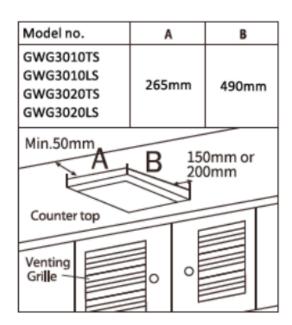

# Technical Specifications Gas Operation Ignition DC battery (V) Packaging Dimensions Gross Weight Net Weight Place of Manufacture LPG Pulse 1.5V 1

| Installation Information |                                    |
|--------------------------|------------------------------------|
| Product Dimensions       | W 290mm x H 125mm* x D 515mm       |
| Cut Out Dimensions       | As indicated in below illustration |

<sup>\*</sup>Height between upper edge of the pan support and base tray Height of base tray: 55mm

Above diagram is not to scale