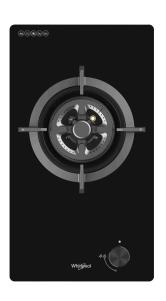

## 30cm 1-Burner Gas Hob (LPG)

| Design                                                                                      |                                                                                             |
|---------------------------------------------------------------------------------------------|---------------------------------------------------------------------------------------------|
| Colour/Finish Number of Burners Trivets Controls Weight Product Dimension Cut-out Dimension | Black Glass  1 Cast Iron 1 front knobs 5.7kg W 290mm x H 125mm* x D 515mm W 265mm x D 490mm |
| Performance                                                                                 |                                                                                             |
| Functions<br>Power                                                                          | Flame Failure Safety Device<br>5.0kW                                                        |

### **Features & Benefits**

| <5.0kW Wok Burners> The wok burner provides optimal heat retention and distributes more evenly to ensure superior cooking results.                                                                                                               |
|--------------------------------------------------------------------------------------------------------------------------------------------------------------------------------------------------------------------------------------------------|
| <flame device="" failure="" safety=""> The flame failure safety device shuts off gas supply after the flame has been cut off, preventing gas leakage such as the flame extinguishes or when the burner has not been properly turned off.</flame> |
| <cast-iron pan="" support=""> To facilitate various styles of cooking and flexibility to accommodate a wider range of cooking utensils</cast-iron>                                                                                               |
| <ceramic glass="" surface=""> The cooktop has an elegant glass surface, which offers a fresh touch to your kitchen style</ceramic>                                                                                                               |
| <easy attachment="" burner="" cap="" of=""> Simple click and lock installation of the burner cap to the burner head after cleaning the burners.</easy>                                                                                           |
| <pre><front controls=""> Easy grip control knobs are situated on a convenient front control panel.</front></pre>                                                                                                                                 |