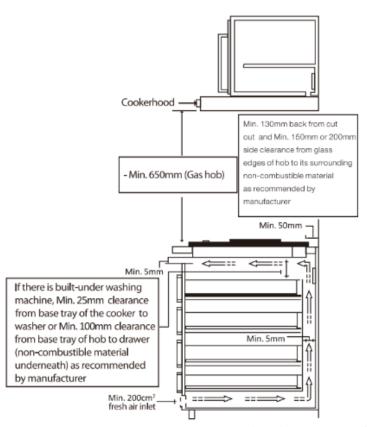

| Installation Information |                                    |  |
|--------------------------|------------------------------------|--|
| Product Dimensions       | W 290mm x H 125mm* x D 515mm       |  |
| Cut Out Dimensions       | As indicated in below illustration |  |

<sup>\*</sup>Height between upper edge of the pan support and base tray Height of base tray: 55mm

| Model no.                                        | Α     | В     |  |  |  |
|--------------------------------------------------|-------|-------|--|--|--|
| GWG3010TS<br>GWG3010LS<br>GWG3020TS<br>GWG3020LS | 265mm | 490mm |  |  |  |
| Min.50mm or 200mm                                |       |       |  |  |  |
| Venting<br>Grille                                |       |       |  |  |  |

Above diagram is not to scale