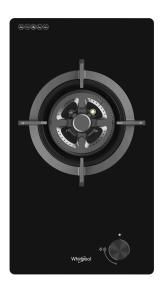

# 30cm 1-Burner Gas Hob (Town Gas)

### Design Colour/Finish Black Glass Number of Burners 1 Trivets Cast Iron Controls 1 front knobs Weight 5.7kg W 290mm x H 125mm\* x D 515mm Product Dimension Cut-out Dimension W 265mm x D 490mm **Functions** Flame Failure Safety Device Power 4.3kW

### Features & Benefits

| <4.3kW Wok Burners> The wok burner provides optimal heat retention and distributes more evenly to ensure superior cooking results.                                                                                                               |
|--------------------------------------------------------------------------------------------------------------------------------------------------------------------------------------------------------------------------------------------------|
| <flame device="" failure="" safety=""> The flame failure safety device shuts off gas supply after the flame has been cut off, preventing gas leakage such as the flame extinguishes or when the burner has not been properly turned off.</flame> |
| <cast-iron pan="" support=""> To facilitate various styles of cooking and flexibility to accommodate a wider range of cooking utensils</cast-iron>                                                                                               |
| <ceramic glass="" surface=""> The cooktop has an elegant glass surface, which offers a fresh touch to your kitchen style</ceramic>                                                                                                               |
| <easy attachment="" burner="" cap="" of=""> Simple click and lock installation of the burner cap to the burner head after cleaning the burners.</easy>                                                                                           |
| <pre><front controls=""> Easy grip control knobs are situated on a convenient front control panel.</front></pre>                                                                                                                                 |