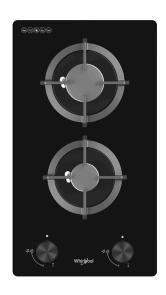

# GWG3020TS | EAN: 4895120710252 30cm 2-Burner Gas Hob (Town Gas)

| Design                                                                                      |                                                                                            |  |
|---------------------------------------------------------------------------------------------|--------------------------------------------------------------------------------------------|--|
| Colour/Finish Number of Burners Trivets Controls Weight Product Dimension Cut-out Dimension | Black Glass 2 Cast Iron 2 front knobs 5.4kg W 290mm x H 125mm* x D 515mm W 265mm x D 490mm |  |
| Performance Functions Power                                                                 | Flame Failure Safety Device<br>Front - 2.0kW<br>Rear - 1.3kW                               |  |

### **Features & Benefits**

| <flame device="" failure="" safety=""> The flame failure safety device shuts off gas supply after the flame has been cut off, preventing gas leakage such as the flame extinguishes or when the burner has not been properly turned off.</flame> |  |
|--------------------------------------------------------------------------------------------------------------------------------------------------------------------------------------------------------------------------------------------------|--|
| <cast-iron pan="" support=""> To facilitate various styles of cooking and flexibility to accommodate a wider range of cooking utensils</cast-iron>                                                                                               |  |
| <ceramic glass="" surface=""> The cooktop has an elegant glass surface, which offers a fresh touch to your kitchen style</ceramic>                                                                                                               |  |
| <pre><front controls=""> Easy grip control knobs are situated on a convenient front control panel.</front></pre>                                                                                                                                 |  |

## 30cm 2-Burner Gas Hob (Town Gas)