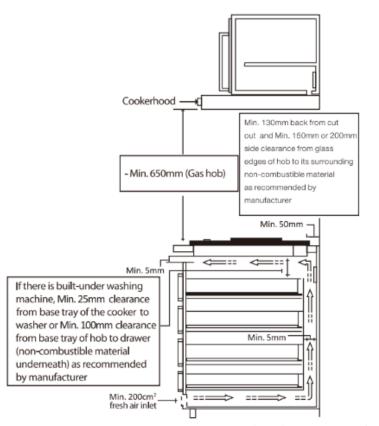

# Technical Specifications Gas Operation LPG Ignition Pulse DC battery (V) Packaging Dimensions Gross Weight Net Weight Place of Manufacture LPG Pulse 1.5V 1

| Installation Information |                                    |
|--------------------------|------------------------------------|
| Product Dimensions       | W 290mm x H 125mm* x D 515mm       |
| Cut Out Dimensions       | As indicated in below illustration |

<sup>\*</sup>Height between upper edge of the pan support and base tray Height of base tray: 55mm

| Model no.                                        | Α     | В     |  |  |  |  |
|--------------------------------------------------|-------|-------|--|--|--|--|
| GWG3010TS<br>GWG3010LS<br>GWG3020TS<br>GWG3020LS | 265mm | 490mm |  |  |  |  |
| Min.50mm A B 150mm or 200mm                      |       |       |  |  |  |  |
| Venting<br>Grille                                |       |       |  |  |  |  |

Above diagram is not to scale